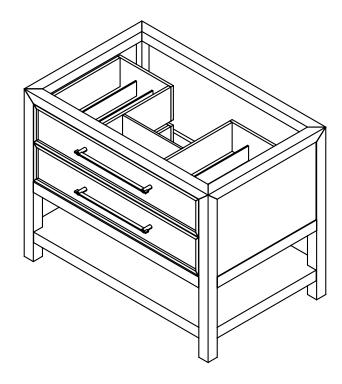

#### Features

- •Three-way mitered joinery on vanity frame
- •Mitered thin frame drawer detail
- •Top drawer is a plumbing drawer
- •Bottom drawer is a plumbing drawer
- •Open shelf storage
- •Removable glass drawer dividers included

## •Solid wood and veneer construction

- •Full plywood back panel, no cutout
- •Dovetailed drawers
- •Pre-installed solid stainless steel hardware
- •Blum undermount full extension slow close slides
- •Durable, moisture resistant polyurethane finish
- •Adjustable leveling feet