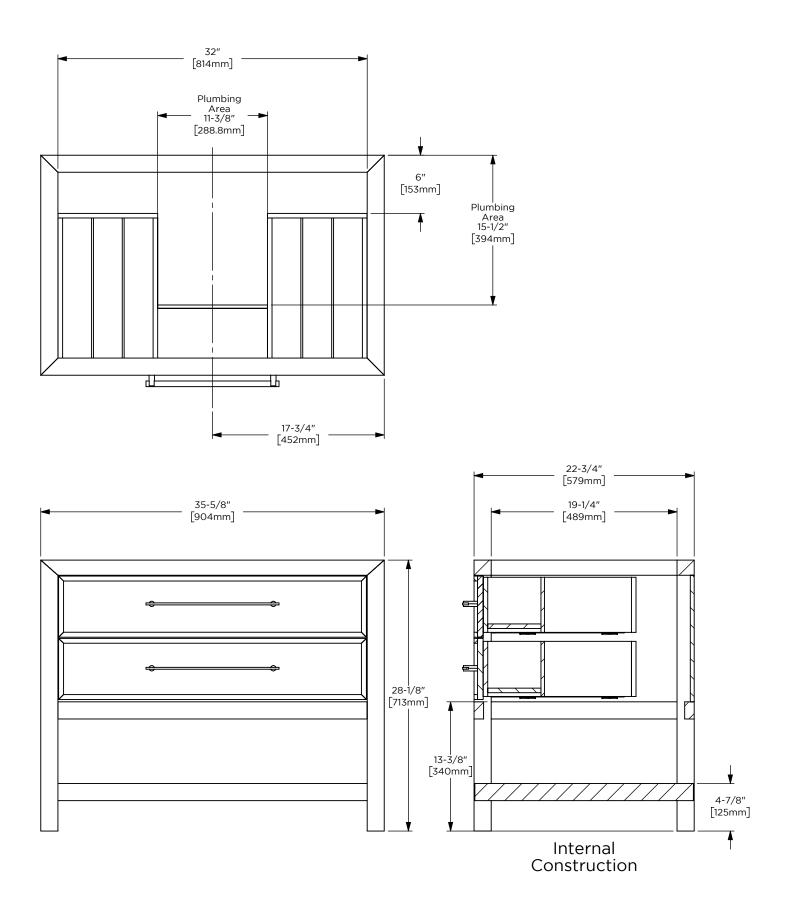

Width: 35-5/8"

Height: 28-1/8"

Depth: 22-3/4"

| Model Number Key |            |                 |       |                   |             |
|------------------|------------|-----------------|-------|-------------------|-------------|
| PRODUCT LINE     | CATEGORY   | COLLECTION      | WIDTH | FINISH<br>OPTIONS | OPTIONS     |
| C = Craft Series | V = Vanity | SK = Skaarsgard | 36"   | (See above)       | (See above) |